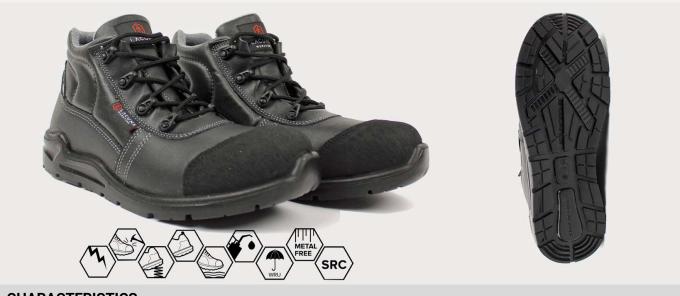

#### **CHARACTERISTICS**

**Upper:** waterproof cow leather

Toe cap: composite

Insole:, anatomic, removable, memory foam based Lining: mesh and high resistance mesh in heel part

Sole: double density, PU/ TPU Technical characteristics: S2, SRC

#### **SPECIAL FEATURES**

Metal free, upper made from leather (including tongue), reinforced overcap